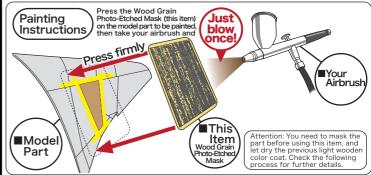

#### ■How to use

After the base coat has dried, press the Wood Grain Photo-Etched Mask on the part making sure it doesn't move, and then use your airbrush just once to paint with a darker wooden-color and recreate the grain pattern. position on each panel and paint.

completely dried out, remove the masking gently and the work is done. Change the pattern or the masking