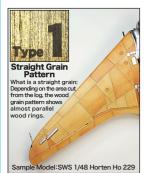

#### 2 Types of Wood Grain Photo-Etched Mask

You can reproduce wooden straight grain and veins with Type 1 Straight Grain Pattern and, Type 2 Wood Veins Pattern, Enjoy various expressions by applying different masks on every panel.

Practice with some unnecessary Process parts, before you actually paint

Sample Model: SWS 1/48 Horten Ho 229

Mask the area (painting every mold of the panel will give a more realistic effect) around the surface where you want to use the wooden painting, then base coat with a wooden-light color and let it dry.