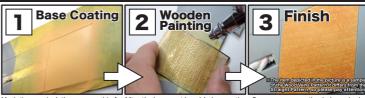

Practice with some unnecessary Process parts, before you actually paint

Sample Model: SWS 1/48 Horten Ho 229

Mask the area (painting every mold of the panel will give a more realistic effect) around the surface where you want to use the wooden painting, then base coat with a wooden-light color and let it dry.

After the base coat has dried, press the Wood Grain Photo-Etched Mask on the part making sure it doesn't move, and then use your airbrush just once to paint with a darker wooden-color and recreate the grain pattern. position on each panel and paint.

completely dried out, remove the masking gently and the work is done. Change the pattern or the masking