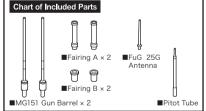

## Turned Metal Machine Gun and Pitot Please refer to the Instruction Manual of the **Tube Assembly Instructions** 1/32 "Ta 152 H-1" to assemble this set with the kit. 1/32 Ta 152 H-1 🚃 🚃 Instruction D Attach first the fairings to the MG151 gun barrels, then attach the barrels to the wings. In case the wings' C-38 Wing Spar holes for assembly are not opened please use a pin vise and a 2.2mm diameter drill bit to open them. Attach Attach instead of instead ofpart B-17 **○Fairings Attachment to the MG151 Gun Barrels** Use the parts after attaching the 2 fairings as shown. Please assemble 2 sets ■MG151 Gun Barrel ■Fairing B ■Fairing A