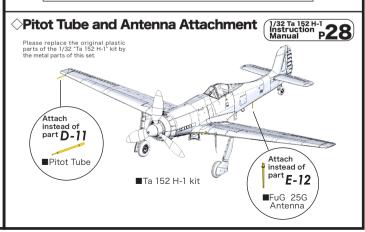

- ■Please carefully read the assembly manual prior to opening and make sure that everything is included. Please refer to the 1/32 \*Ta 152 H-1\* kit's Instruction Manual too when using this set.
- ■To use this item, tools such as a pin vise and a 2.2mm diameter drill bit are required (refer to page 5 of the kit's Instruction Manual). Please prepare them.
- ■Please replace the MGI51 barrel, pitot tube and antenna parts of the 1/32 "Ta 152 H-1" with this kit. In case the diameter of the gun barrel does not fit the hole of the kit's part, please open a hole with a pin vise and a 2.2mm diameter drill bit to insert the qun barrel.
- During assembly, adjust the orientation of each part while checking the balance and pose of the entire kit.
- ■Instant glue should be used for these parts. Please note that they cannot be glued with plastic model kit cement. Before painting, please make a base coat of metal primer (otherwise, the paint will chip off as time passes).
- ■The recommended brand for painting your kit is the latest line of paints from Vallejo Color, due to its non-toxicity and environmental friendliness. While referring to resources on historical Luftwaffe aircrafts, you may paint the model with the coloring of your choice.
- \*\*When it comes time to use tools and paints, please carefully follow each tool instructions for your safety.

## Turned Metal Machine Gun and Pitot Please refer to the Instruction Manual of the **Tube Assembly Instructions** 1/32 "Ta 152 H-1" to assemble this set with the kit. 1/32 Ta 152 H-1 🚃 🚃 Instruction D Attach first the fairings to the MG151 gun barrels, then attach the barrels to the wings. In case the wings' C-38 Wing Spar holes for assembly are not opened please use a pin vise and a 2.2mm diameter drill bit to open them. Attach Attach instead of instead ofpart B-17 **○Fairings Attachment to the MG151 Gun Barrels** Use the parts after attaching the 2 fairings as shown. Please assemble 2 sets ■MG151 Gun Barrel ■Fairing B ■Fairing A