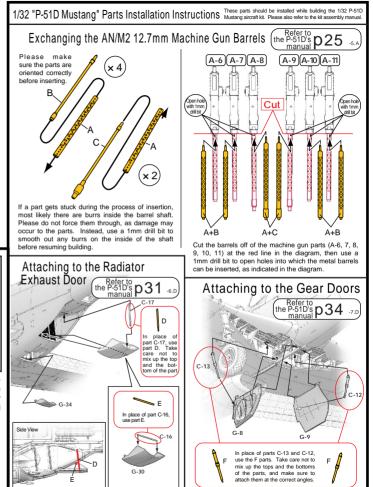

These parts are intended to replace the AN/M2 machine gun barrels in the 1/32 'P-51D Mustang' kit as a 1:1 swap. To replace the barrels of the AN/M2 machine guns, first cut the barrel parts off of the parts included in the kit, then clean and smooth the remaining areas. Open holes using the basic tools (see page 5 of the kit assembly manual) of a pin vise and full bit (1mm diameter) before installing the metal barrel parts.

Instant glue should be used for these parts. Please note that they cannot be glued with plastic model kit cement. Please finish with a coat of metal primer or similar (otherwise, the paint will chip off as time passes).