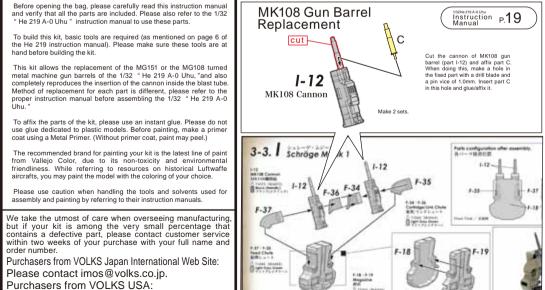

Please contact service@volksusa.com.

¥2,800 (Including Tax¥2,940)

Instruction P.26 Teil 3-4. Flügel 6: 219 A-0 Uhu J-4. Main Wings / I III Wing Armament (Right) H-29