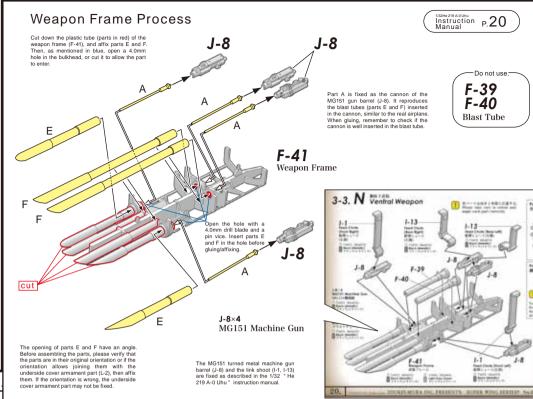

Please contact service@volksusa.com.

¥2,800 (Including Tax¥2,940)

Instruction P.26 Teil 3-4. Flügel 6: 219 A-0 Uhu J-4. Main Wings / I III Wing Armament (Right) H-29