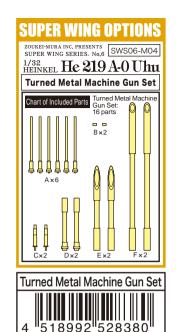

- ■This item is meant for hobbyists 15 years of age or older. Please do not give this item to children under 15.
- This item is intended for use with the Zoukei-mura 1/32 "He 219 A-0 Uhu."
- The polyethylene bags that contain the parts and assembly manual present a suffocation risk. Please do not drop the parts or bend them in unintended ways, as they may be damaged
- In order to properly express the shape of the sculpts, it was unavoidable for some parts to have sharp edges Please be careful.