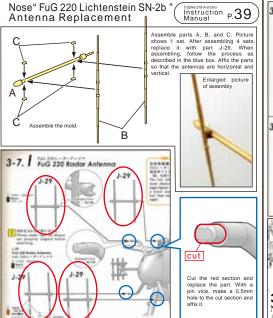

To build this kit, basic tools are required (as mentioned page 6 of the He 219 instruction manual). Please make sure these tools are at hand before building the kit.

This kit allows the replacement of each nose antenna, pitot tube, and shaft cylinder part of the 1/32 " He 219 A-0 Uhu, "and also reproduces the beautifully shaped and intrepid silhouette of the plane. As method of replacement of each part is different, please refer to the proper instruction manual before assembling the 1/32 " He 219 A-0 Uhu."