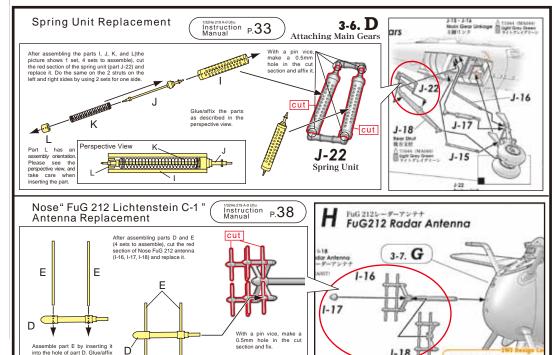

To build this kit, basic tools are required (as mentioned page 6 of the He 219 instruction manual). Please make sure these tools are at hand before building the kit.

This kit allows the replacement of each nose antenna, pitot tube, and shaft cylinder part of the 1/32 " He 219 A-0 Uhu, "and also reproduces the beautifully shaped and intrepid silhouette of the plane. As method of replacement of each part is different, please refer to the proper instruction manual before assembling the 1/32 " He 219 A-0 Uhu."

To affix the parts of the kit, please use an instant glue. Please do not use glue dedicated to plastic models. Before painting, make a primer coat using a metal primer. (Without primer coat, paint may peel.)