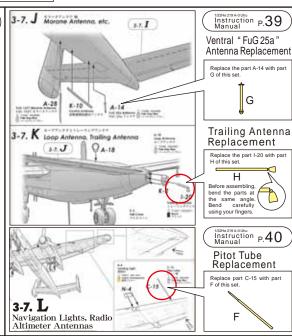

To build this kit, basic tools are required (as mentioned page 6 of the He 219 instruction manual). Please make sure these tools are at hand before building the kit.

This kit allows the replacement of each nose antenna, pitot tube, and shaft cylinder part of the 1/32 " He 219 A-0 Uhu, "and also reproduces the beautifully shaped and intrepid silhouette of the plane. As method of replacement of each part is different, please refer to the proper instruction manual before assembling the 1/32 " He 219 A-0 Uhu."