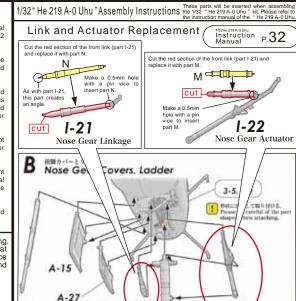

To build this kit, basic tools are required (as mentioned page 6 of the He 219 instruction manual). Please make sure these tools are at hand before building the kit.

This kit allows the replacement of each nose antenna, pitot tube, and shaft cylinder part of the 1/32 " He 219 A-0 Uhu, "and also reproduces the beautifully shaped and intrepid silhouette of the plane. As method of replacement of each part is different, please refer to the proper instruction manual before assembling the 1/32 " He 219 A-0 Uhu."

To affix the parts of the kit, please use an instant glue. Please do not use glue dedicated to plastic models. Before painting, make a primer coat using a metal primer. (Without primer coat, paint may peel.)