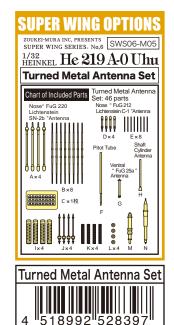

## Notices Before Assembly

Before opening the bag, please carefully read this instruction manual and verify that all the parts are included. Please also refer to the 1/32 "He 219 A-0 Uhu " instruction manual to use these parts

To build this kit, basic tools are required (as mentioned page 6 of the He 219 instruction manual). Please make sure these tools are at hand before building the kit.

This kit allows the replacement of each nose antenna, pitot tube, and shaft cylinder part of the 1/32 " He 219 A-0 Uhu, "and also reproduces the beautifully shaped and intrepid silhouette of the plane. As method of replacement of each part is different, please refer to the proper instruction manual before assembling the 1/32 " He 219 A-0 Uhu."