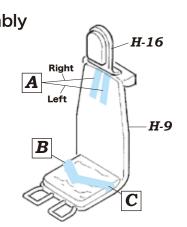

#### Colors Used in the Instructions

Parts of the Kit.

Parts of this Photo-Etched Set.

Cut off this area.

Fill this opening with a putty, or similar.

1/32He 219 A-0 Uhu Instruction

**3-2. B** Ejection Seat