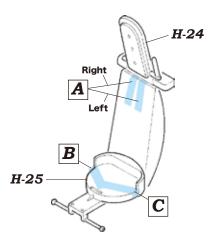

#### Colors Used in the Instructions

Parts of the Kit.

Parts of this Photo-Etched Set.

Cut off this area.

Fill this opening with a putty, or similar.

1/32He 219 A-0 Uhu Instruction

**3-2. B** Ejection Seat