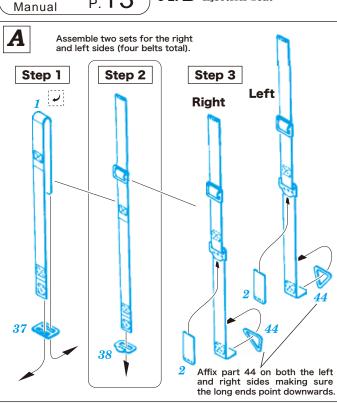

#### Colors Used in the Instructions

Parts of the Kit.

Parts of this Photo-Etched Set.

Cut off this area.

Fill this opening with a putty, or similar.

1/32He 219 A-0 Uhu Instruction

**3-2. B** Ejection Seat