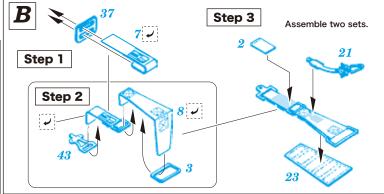

#### Colors Used in the Instructions

Parts of the Kit.

Parts of this Photo-Etched Set.

Cut off this area.

Fill this opening with a putty, or similar.

1/32He 219 A-0 Uhu Instruction

**3-2. B** Ejection Seat