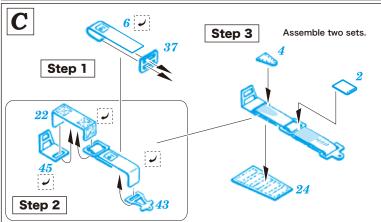

#### Colors Used in the Instructions

Parts of the Kit.

Parts of this Photo-Etched Set.

Cut off this area.

Fill this opening with a putty, or similar.

1/32He 219 A-0 Uhu Instruction

**3-2. B** Ejection Seat