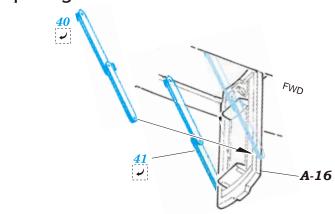

#### Colors Used in the Instructions

Parts of the Kit.

Parts of this Photo-Etched Set.

Fill this opening with a putty, or similar.

Instruction

Manual

P. 16

**3-3.**  $\mathbf{B}$  Nose Armorplate and Radar Antenna Brackets

1/32He 219 A-0 Uh

Instruction P.20 Manual

**3-3.**  $\mathbf{M}$  Ventral Structure