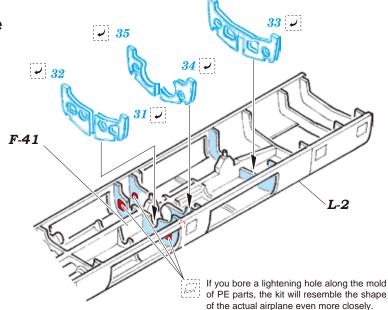

### Installation of a Stay for Rear Hatch Opening

1/32He 219 A-0 Uhu Instruction

**3-3. O** Ventral Weapons Tray

Armament frame and bulkhead inside the underside armament cover.