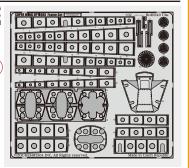

## **Photo-Etched Frame Set**

SWS06-M07

This item is meant for hobbyists 15 years of age or older. Please do not give this item to children under 15.

This item is intended for use with the Zoukei-mura 1/32 'He 219 A-0 Uhu'