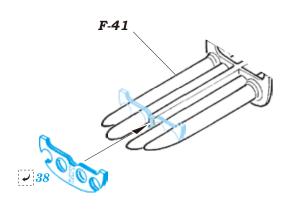

### Installation of a Stay for Rear Hatch Opening

1/32He 219 A-0 Uhu Instruction

**3-3. O** Ventral Weapons Tray

Armament frame and bulkhead inside the underside armament cover.