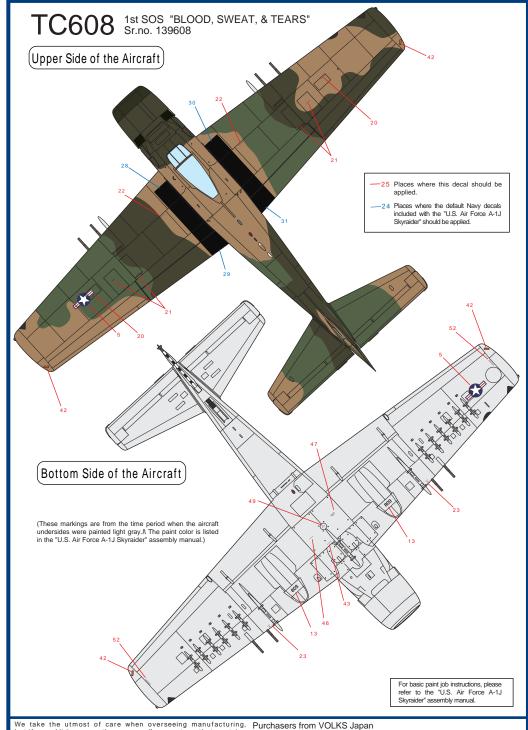

Decal Placement SWEAT, & TEARS Propeller 26 Places where this decal should be applied. -24 Places where the default Navy Main Gear Tires decals included with the "U.S. Air Force A-1J Skyraider" 71057 (MA057) Black Decal Placement Right Side of the Fuselage BLOOD. SWEAT. & TEARS For basic paint job instructions, please refer to the "U.S. Air Force A-1J Skyraider" assembly manual.