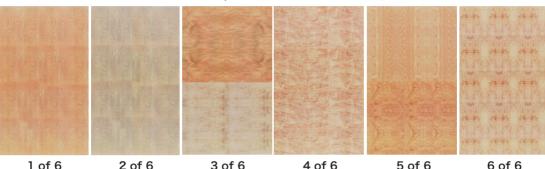

## **Wood Grain Decal Textures**

In this Wood Grain Decal Set there are 6 decal sheets with 8 wood grain textures. Choose your favorite texture and apply it to your kit. You can change and apply the Wood Grain Decals to each outer panel of the Zoukei-mura 1/32 Horten kit.