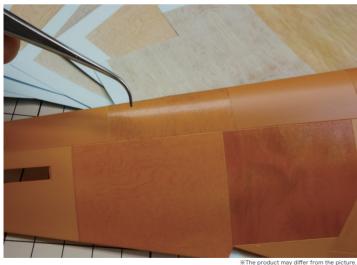

## **How to Apply the Wood Grain Decals**

The Wood Grain Decal Set is meant to reproduce the wooden outer panels of the real Horten by applying the wood grain textures on the outer panels of the Zoukei-mura 1/32 Horten kit. Please follow the procedure illustrated below to properly use the decals.

Applying Process

- 1. Prepare the surface of the outer panel parts where you will apply the Wood Grain Decals.
- 2. Paint the parts in the basic color of the Wood Grain Decals to be used.

You can obtain a more realistic effect by changing the color tone of each panel.

- 3. Apply the Wood Grain Decals as normal decal sheets.
- 4. If parts and decals do not adhere and air is in between. use Mark Setter to fix the decals.

We take the utmost of care when overseeing manufacturing, but if your kit is among the very small percentage that contains a defective part, please contact customer service within two weeks of your purchase with your full name and order number.