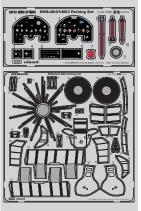

## hoto-Etched Set

These are etched parts. Please note that these parts cannot be glued with plastic model kit cement. Instant glue should be used instead.

#### Attention!

- item is meant for hobbyists 15 years of age or older. Please do not give this item to freu under 15. Item is methoded for use with the Zoukei-mura 1/48 'J7W1 SHINDEN'. polyethylene bags that contain the parts and assembly manual present a ocation risk. Please do not droy the parts or bend them in unitended ways, as they
- ■Plan & Design : Zoukei-Mura, Inc.