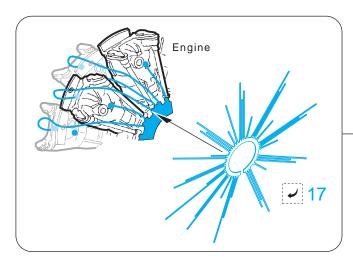

### Colors Used in the Instructions

Parts of the kit.

Parts of this Photo-Etched Set.

Cut off this area.

Fill this opening with a putty, or similar.

Instruction Manual

エンジン-1.

Instruction Manual P.5

004

エンジン-4.

B-15 15