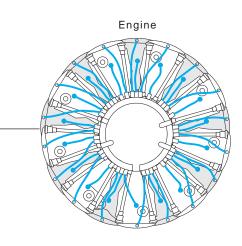

### Colors Used in the Instructions

Parts of the kit.

Parts of this Photo-Etched Set.

Cut off this area.

Fill this opening with a putty, or similar.

Instruction Manual

エンジン-1.

Instruction Manual P.5

004

エンジン-4.

B-15 15