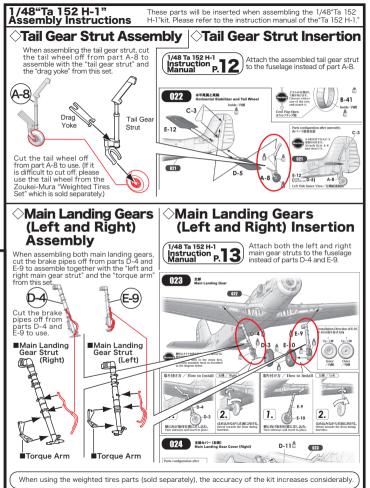

## ♦♦Important Points for Assembly♦♦

- Before opening the bag, please carefully read this instruction manual and verify that all the parts are included. Please also refer to the 1/48 "Ta 152 H-1" instruction manual to use these parts.
- To build this kit, a big pincher, a cutting knife, sandpaper, waterproof sandpaper, instant glue, and Metal Primer spray are required. Please make sure they are at hand before starting your work.
- This kit is made of white metal. Parts should be refined. After removing parts' gates with big nippers, remove flash with files and polish the surface with waterproof sandpaper. Because the blade of nippers might break up, please use caution. After roughly sharpening the "parting lines" with the cutting knife and the sandpaper. Clean up and polish the surface with waterproof sandpaper. Be careful not to damage the parts.
- ■To affix the parts of the kit, please use instant glue. Please do not use glue dedicated to plastic models.
- Before painting, make a primer coat using the Metal Primer. (Without primer coat, paint may peel.)
- The recommended brand for painting your kit is the latest line of paint from Vallejo Color, due to its non-toxicity and environmental friendliness. While referring to resources on historical Luftwaffe aircrafts, you may paint the model with the coloring of your choice.
- %Please carefully use the tools and the solvents used for assembly and painting by referring to their instruction manuals.